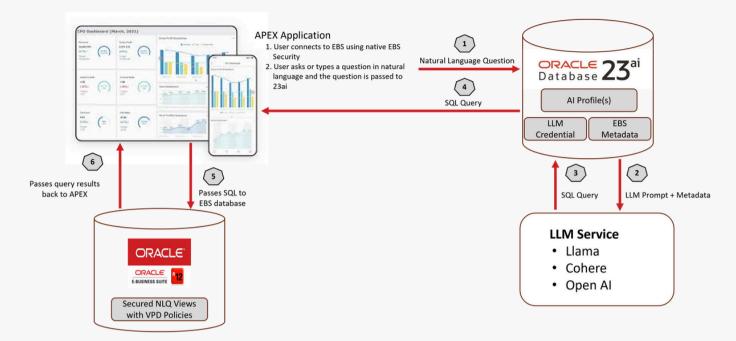

udies show that as much as 70% is underutilized!), costing your business missed opportunities and inefficient operations.

EBS VisionIQ solves this problem.

With Generative AI EBS VisionIQ, your data becomes a strategic asset. It empowers everyone—from C-suite executives to department leaders—with the real-time insights needed to drive smarter, databacked decisions, boost operational performance, and maintain regulatory compliance.

## The EBS VisionIQ DIfference

- Automate routine tasks, saving up to 30% in time and reducing operational costs.
- · Optimize efficiency, enabling organizations to make decisions up 25% faster.
- Provide actionable insights, improving productivity by up to 20% and turning data into strategic growth opportunities.



#### Visualize the Power of EBS VisionIQ



## **Deployment Requirements &** Compatibility

EBS VisionIQ is designed for a fast, secure deployment with the following requirements and supported environments:

- EBS Application: 12.2.7+ (On-Prem & OCI)
- EBS Database: Oracle Database 19c & Oracle Database 23ai (coming soon)
- Full Use License required
- APEX included in EBS Database (On-Prem & OCI)
- OCI Services: Oracle Autonomous Database
- LLM Service Options:
  - OCI: OCI Gen AI & Cohere AI
  - Third-Party AI Models: OpenAI, Azure AI, Meta Llama

## See Clearly, Act Confidently

Get a complimentary software assessment and discover how EBS VisionIQ can transform your Oracle EBS environment into a strategic asset. Our experts will analyze your Oracle EBS environment and create a tailored roadmap to help you unlock the full potenti